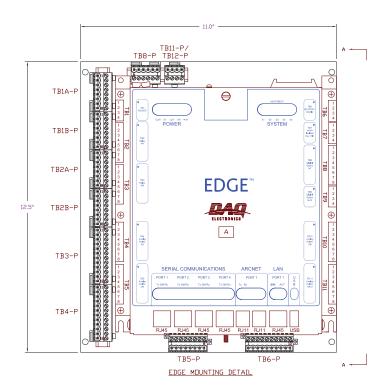

## PANEL DIAGRAM

The diagram below indicates all terminal block connections.

- Panel is 1/8" aluminum
- EDGE RTU is shown for reference only and is ordered separately