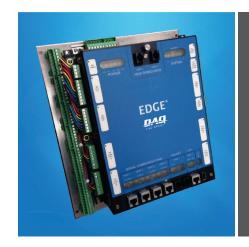

Shown mounted to an EDGE remote, the EDGE Conversion Panel provides an easy upgrade path for users of Polaris and Elara III units.